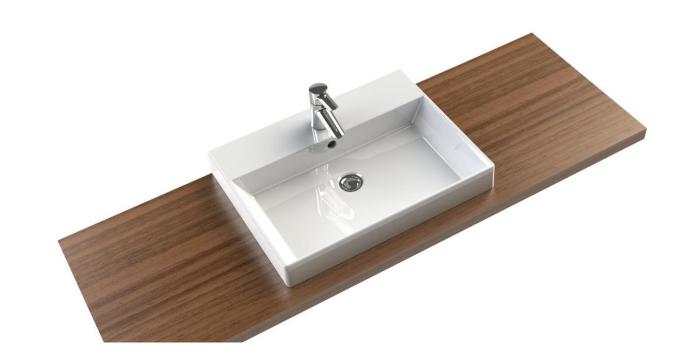

## sanindusa\*

Novelda Plus Washbasins

## **General features**

Code Discription

118100 50x45 Novelda Plus washbasin
118110 60x45 Novelda Plus washbasin
118120 70x45 Novelda Plus washbasin

**Application:** To place on a furniture or a bench

Wall mounted

Material: Fire Clay

Colour: White, pergamon

**Construction**: With overflow and with ring embellishment

With tap hole

Glazed on all sides except on the back side Rectified (ref. 118100 needs confirmantion)