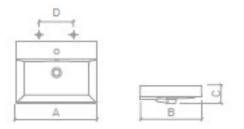

highlighting the visual impact of their minimalist forms and with a current design, it combines easily with any other elements in the

bathroom.

|   |        |    | Α   | В   | C   | D   |
|---|--------|----|-----|-----|-----|-----|
| 1 | 118100 | 50 | 498 | 451 | 133 | 275 |
| 2 | 118110 | 60 | 602 | 451 | 133 | 280 |
| 3 | 118120 | 70 | 702 | 451 | 133 | 280 |